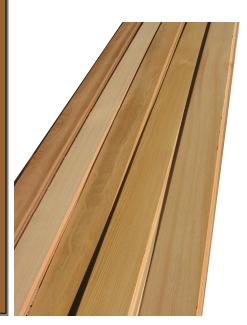

## 1-800-862-6003 FAX 651-439-5446

1x6 Aye & Better WP4

• Clear Grade – Classic Fine Grained Elegance

• Lots of "& Better" – No prior Grades are pulled from this material, thus Clear Vertical Grain is present

• **Reversible** – Use either the rough or smooth face

• Sanded Smooth Face – *Removes* any Imperfections from Moulding

• 6'-16' Random Lengths Odd & Even – Longer tally = Less Trim Waste

• Kiln Dried – More Stable, Less Surface Checking