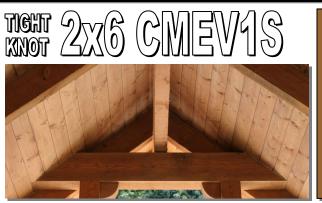

- Tongue & Groove with an Edge V on 1 Side – Perfect for Roof Decking
- Kiln Dried More Stable, Less Checking
- 8'-16' Even Lengths Specified lengths = Less Trim Loss